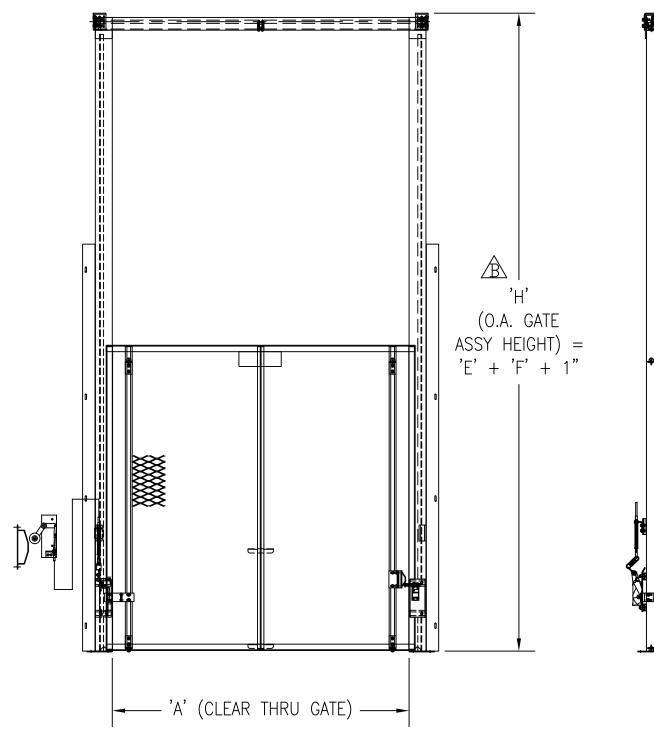

## SINGLE PANEL VERTICAL ACTING GATE

- STANDARD HEIGHT IS: 13'-6" WITH A 6'-0" PANEL 11'-6" WITH A 4'-0" PANEL
- MAXIMUM WIDTH IS 17'-0"

| С   | 10/19/18 | SJD | 18.071 |      |   |
|-----|----------|-----|--------|------|---|
| В   | 4/25/13  | AEB | 12.101 |      |   |
| REV | DATE     | BY  | ECN    | DATE | 6 |

**REVISIONS** 

SINGLE PANEL VERTICAL ACTING GATE DIMENSIONAL INFORMATION