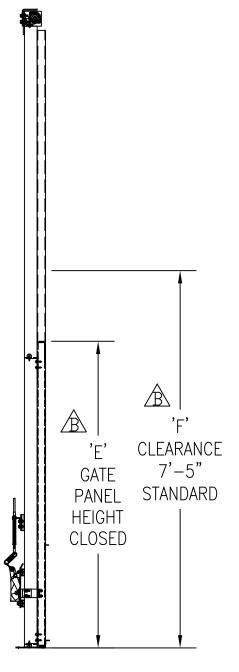

## SINGLE PANEL VERTICAL ACTING GATE

- STANDARD HEIGHT IS: 13'-6" WITH A 6'-0" PANEL 11'-6" WITH A 4'-0" PANEL
- MAXIMUM WIDTH IS 17'-0"

| С   | 10/19/18 | SJD | 18.071 |      |   |
|-----|----------|-----|--------|------|---|
| В   | 4/25/13  | AEB | 12.101 |      |   |
| REV | DATE     | BY  | ECN    | DATE | 6 |

**REVISIONS** 

SINGLE PANEL VERTICAL ACTING GATE DIMENSIONAL INFORMATION