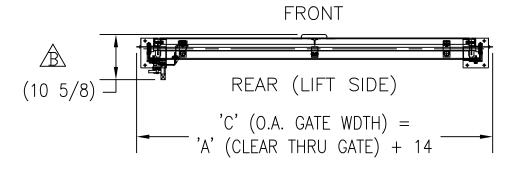

## SINGLE PANEL VERTICAL ACTING GATE

- STANDARD HEIGHT IS: 13'-6" WITH A 6'-0" PANEL 11'-6" WITH A 4'-0" PANEL
- MAXIMUM WIDTH IS 17'-0"

| С   | 10/19/18 | SJD | 18.071 |      |   |
|-----|----------|-----|--------|------|---|
| В   | 4/25/13  | AEB | 12.101 |      |   |
| REV | DATE     | BY  | ECN    | DATE | 6 |

**REVISIONS** 

SINGLE PANEL VERTICAL ACTING GATE DIMENSIONAL INFORMATION